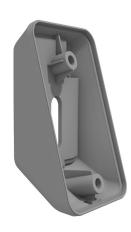

## Accessories

Stylish and simple installation angle for handicap entrances where the card reader needs be installed on a low height for easy access by all users.

Art nr: 44280297 Installation angle 15 degrees xCR-S (Mini) G2

## **Performance**

Made in sturdy ABS UV resistant plastic with the same color as the card reader bottom part for a stylish look. The connection cable is hidden and protected by the body of the card reader.

| Technical data     |                                               |
|--------------------|-----------------------------------------------|
| Dimensions (w/h/d) | 45 / 78,5 / 28,5 (mm)                         |
| Weight             | 17 g                                          |
| Colour RAL         | Grey NCS 6502-B                               |
| Article number     |                                               |
| 44280297           | Installation angle 15 degrees xCR-S (Mini) G2 |