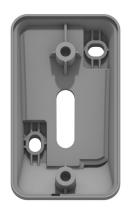

## Accessories

Stylish and simple installation angle for handicap entrances where the card reader needs be installed on a low height for easy access by all users.

Art nr: 44280297 Installation angle 15 degrees xCR-S (Mini) G2

## **Performance**

Made in sturdy ABS UV resistant plastic with the same color as the card reader bottom part for a stylish look. The connection cable is hidden and protected by the body of the card reader.

| Technical data     |                                               |
|--------------------|-----------------------------------------------|
| Dimensions (w/h/d) | 45 / 78,5 / 28,5 (mm)                         |
| Weight             | 17 g                                          |
| Colour RAL         | Grey NCS 6502-B                               |
| Article number     |                                               |
| 44280297           | Installation angle 15 degrees xCR-S (Mini) G2 |